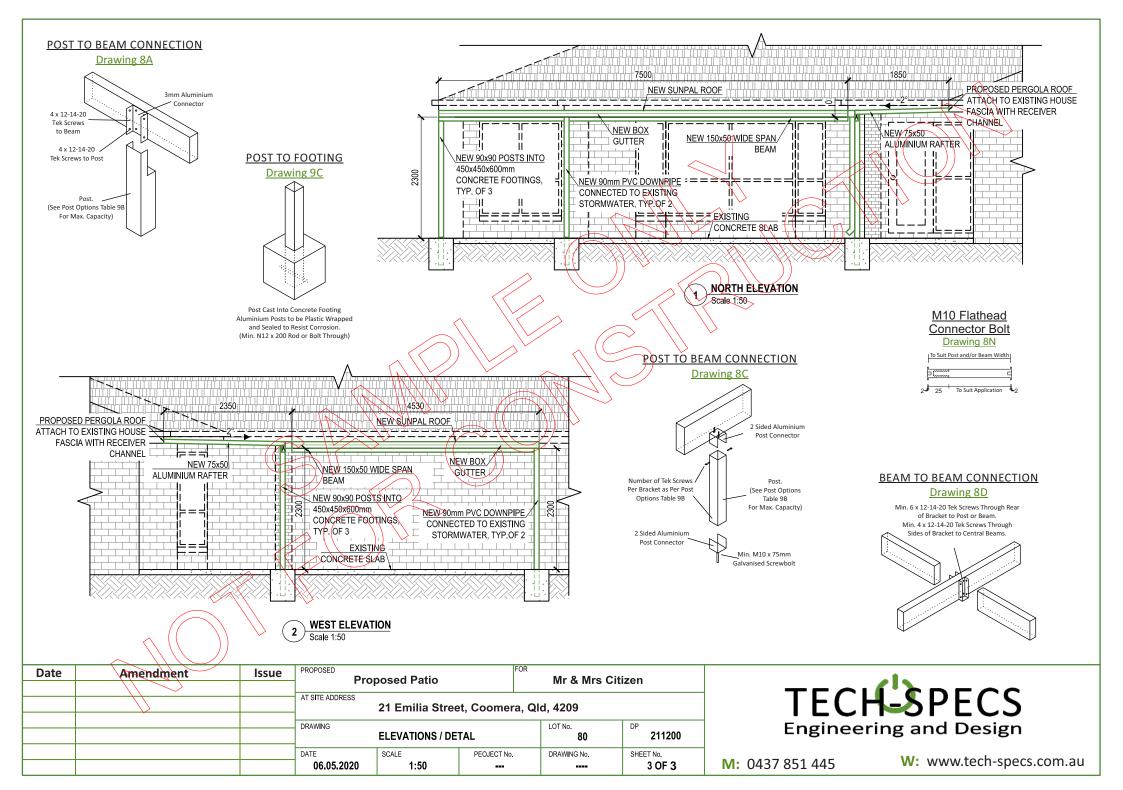

----------|----------------------|-----------|
|      |           |       |                 |              | Wir & Wirs Citizen |                      |           |
|      |           |       | AT SITE ADDRESS | et, Coomera, | , Qld, 4209        |                      |           |
|      |           |       | DRAWING         |              |                    | LOT No.              | DP        |
|      |           |       |                 | ROOF PLAN    |                    |                      | 211200    |
|      |           |       | DATE            | SCALE        | PEOJECT No.        | DRAWING No.          | SHEET No. |
|      |           |       | 06.05.2020      | 1:50         |                    |                      | 2 OF 3    |



M: 0437 851 445 W: www.tech-specs.com.au