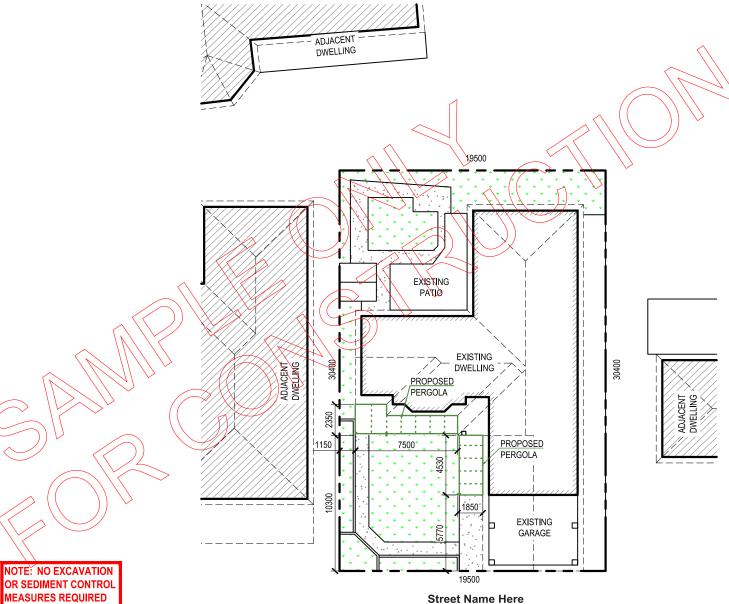

| SITE ANALYSIS                           |                      |
|-----------------------------------------|----------------------|
| TOTAL SITE AREA                         | 592.8 m²             |
| EXISTING DWELLING                       | 290.5 m <sup>2</sup> |
| OTHER AREAS                             | 155.6 m <sup>2</sup> |
| TOTAL EXISTING IMPERVIOUS AREA          | 446.1 m²             |
| TOTAL AREA OF PROPOSED                  | 21.6 m²              |
| TOTAL NEW IMPERVIOUS AREA               | 0 m <sup>2</sup>     |
| TOTAL PROPOSED IMPERVIOUS AREA (75.25%) | 446.1 m²             |
| TOTAL PROPOSED LANDSCAPE AREA (24.75%)  | 146.7 m²             |

MEASURES REQUIRED

| Date | Amendment | Issue | PROPOSED                                              | Proposed Patio FOR Mr & Mrs Citizen |             |                  | tizen               |
|------|-----------|-------|-------------------------------------------------------|-------------------------------------|-------------|------------------|---------------------|
|      |           |       | AT SITE ADDRESS  21 Emilia Street, Coomera, Qld, 4209 |                                     |             |                  |                     |
|      |           |       | DRAWING SITE PLAN/ SITE ANALYSIS                      |                                     |             | LOT No. 80 DP 21 | DP <b>211200</b>    |
|      |           |       | DATE <b>06.05.2020</b>                                | SCALE<br>1:200                      | PEOJECT No. | DRAWING No.      | SHEET No.<br>1 OF 3 |