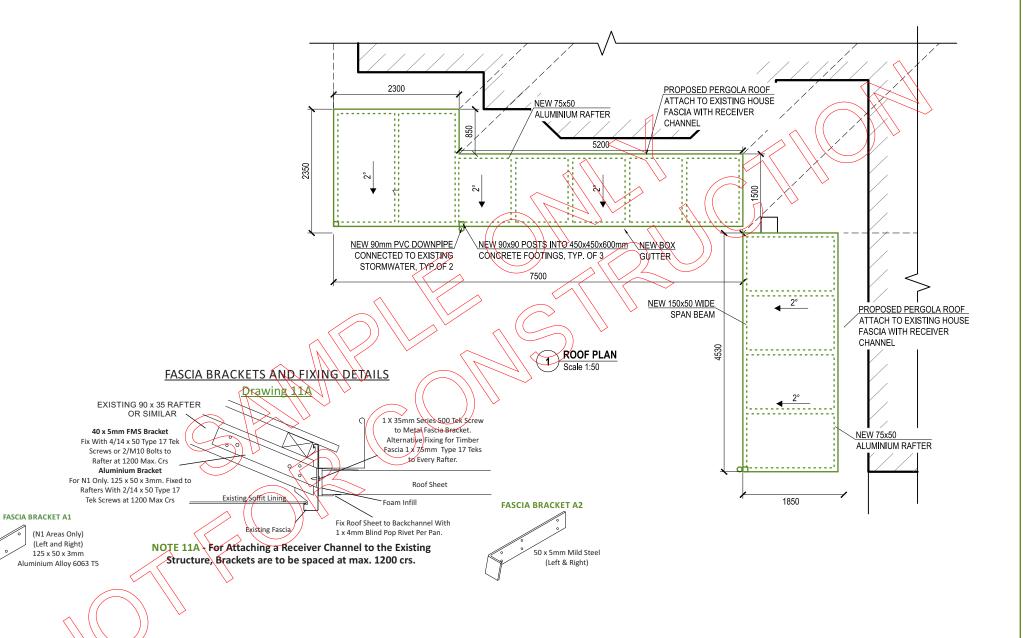

M: 0437 851 445

W: www.tech-specs.com.au

| Date | Amendment | Issue | Proposed Patio  |              | FOR                | FOR Mr & Mrs Citizen |           |
|------|-----------|-------|-----------------|--------------|--------------------|----------------------|-----------|
|      |           |       |                 |              | Wir & Wirs Citizen |                      |           |
|      |           |       | AT SITE ADDRESS | et, Coomera, | , Qld, 4209        |                      |           |
|      |           |       | DRAWING         |              |                    | LOT No.              | DP        |
|      |           |       |                 | ROOF PLAN    |                    |                      | 211200    |
|      |           |       | DATE            | SCALE        | PEOJECT No.        | DRAWING No.          | SHEET No. |
|      |           |       | 06.05.2020      | 1:50         |                    |                      | 2 OF 3    |